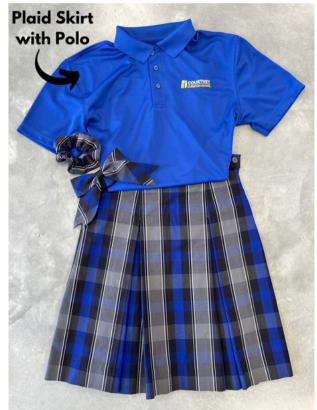

#### DRESS CODE GUIDELINES

- Blue Polo Shirt: Must be purchased from The Old School with the CCS logo. Solid white or black t-shirts may be worn under the polo shirt. All shirts must be tucked in.
- White Oxford Shirt: To be worn every Wednesday for Chapel. Must be purchased from The Old School with the CCS logo. A solid white t-shirt may be worn under the oxford. All shirts must be tucked in.
- Royal Blue Tie: A solid royal blue tie purchased from The Old School must be worn with the white oxford shirt every Wednesday for Chapel.
- Plaid Skirt: Must be purchased from The Old School in royal blue, black, and gray plaid. Skirts should be worn no higher than 3 inches above the knee.
- Solid Black Leggings: Only solid black leggings are permitted under the skirt. Leggings do not alter the skirt length rule.

CHAPEL DAYS

This is the MANDATORY uniform for the 2025-2026 school year.