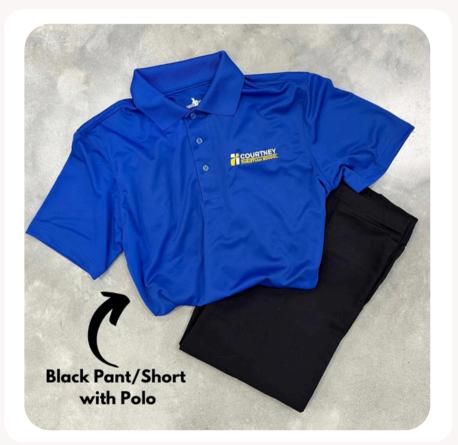

## UNIFORN GUIDE BOY STUDENTS : K5-7TH GRADE DRESS CODE GUIDELINES

- Black Uniform Pants or Black Shorts: Must be purchased from The Old School.
- Brand Restrictions: Only pants or shorts from The Old School are allowed. Students will not be permitted to wear other brands.

This is the **MANDATORY** uniform for the 2025-2026 school year.