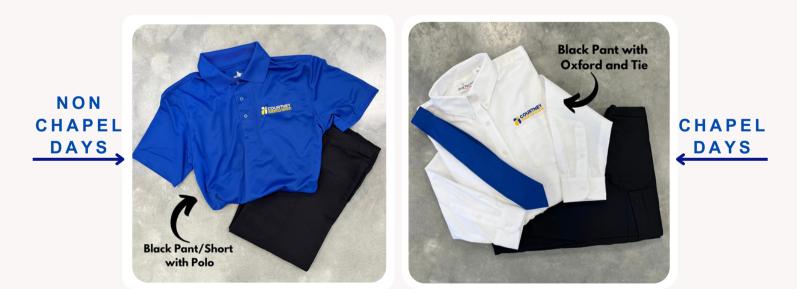

## UNIFORN GUIDE BOY STUDENTS : 8TH-11TH GRADE DRESS CODE GUIDELINES

- Blue Polo Shirt: Must be purchased from The Old School with the CCS logo. A solid white or solid black t-shirt may be worn underneath. All shirts must be tucked in.
- White Oxford Shirt: Must be purchased from The Old School with the CCS logo and worn every Wednesday for Chapel. A solid white t-shirt may be worn underneath. All shirts must be tucked in.
- Solid Royal Blue Tie: Must be purchased from The Old School and worn with the white oxford shirt every Wednesday for Chapel.
- Solid Black Pants or Black Shorts: Must be purchased from The Old School. Shorts should be worn no higher than 3 inches above the knee. Pants must fit properly, and if they have belt loops, a belt must be worn. Solid black or solid white socks must be worn.

This is the **MANDATORY** uniform for the 2025-2026 school year.