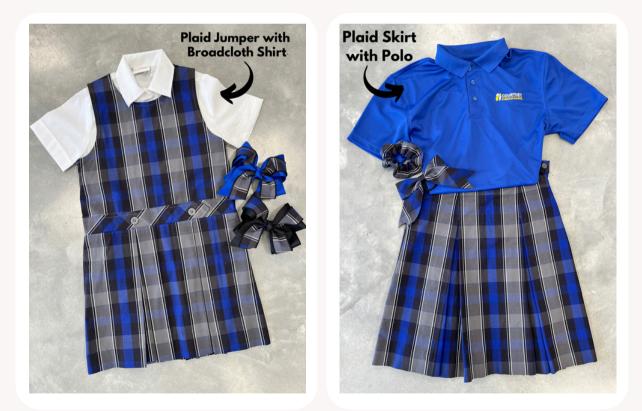

#### DRESS CODE GUIDELINES

- Student's will be **required** to wear plaid skirts.
- Black bottoms will no longer be permitted at the start of the school year.
- Plaid Skirt: Must be purchased from The Old School in royal blue, black, and gray plaid. Skirts should be worn no higher than 3 inches above the knee.

This is the **MANDATORY** uniform for the 2025-2026 school year.