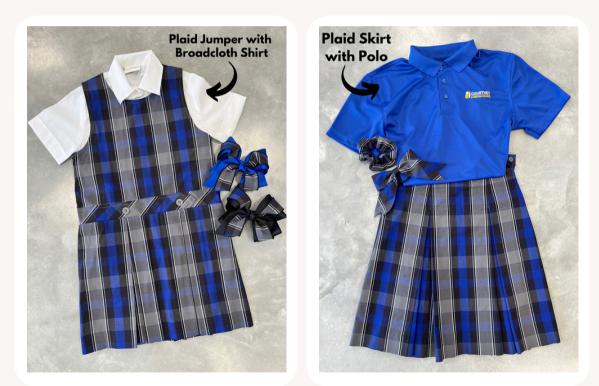

#### DRESS CODE GUIDELINES

- Plaid jumpers and/or skirts will be required.
- Black bottoms will no longer be permitted at the start of the school year.
- Plaid Skirt: Must be purchased from The Old School in royal blue, black, and gray plaid. Skirts should be worn no higher than 3 inches above the knee.

This is the **MANDATORY** uniform(s) for the 2025-2026 school year. Peter Pan Collar is an **ADDITIONAL** option for the plaid jumper.