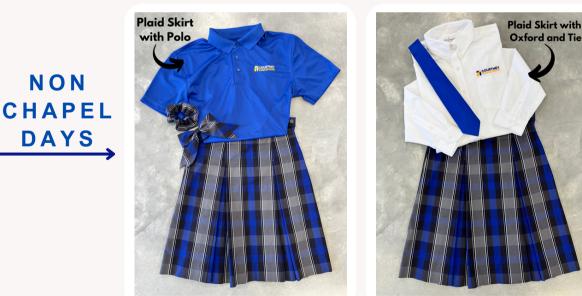

#### DRESS CODE GUIDELINES

- Blue Polo Shirt: Must be purchased from The Old School with the CCS logo. Solid white or black t-shirts may be worn under the polo shirt. All shirts must be tucked in.
- White Oxford Shirt: To be worn every Wednesday for Chapel. Must be purchased from The Old School with the CCS logo. A solid white t-shirt may be worn under the oxford. All shirts must be tucked in.
- Royal Blue Tie: A solid royal blue tie purchased from The Old School must be worn with the white oxford shirt every Wednesday for Chapel.
- Plaid Skirt: Must be purchased from The Old School in royal blue, black, and gray plaid. Skirts should be worn no higher than 3 inches above the knee.
- Solid Black Leggings: Only solid black leggings are permitted under the skirt. Leggings do not alter the skirt length rule.

CHAPEL DAYS

This is the MANDATORY uniform for the 2025-2026 school year.